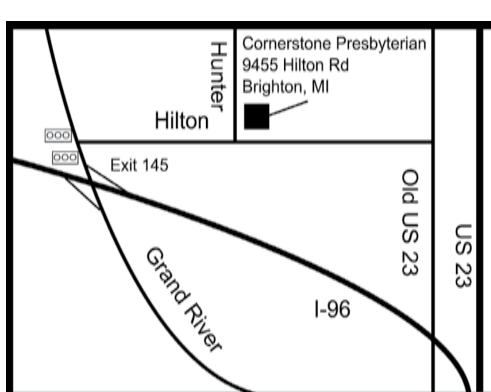

## Directions to Great Lakes Regional@Cornerstone Presbyterian

From the south, take US 23 north to the I-96 interchange and take it west. Go to exit 145 (Grand River). At end of exit ramp, turn right at the light and then take an immediate right onto Hilton Road. Go 1.5 miles and the church will be on your left at the corner of Hunter & Hilton.

From the north, take US 23 south to the I-96 interchange and take it west. Go to exit 145 (Grand River). At end of exit ramp, turn right at the light and then take an immediate right onto Hilton Road. Go 1.5 miles and the church will be on your left at the corner of Hunter & Hilton.

From the west, take I-96 east to exit 145 (Grand River). At end of exit ramp, turn left to go under the highway. At the 2nd light you come to take a right onto Hilton Road. Go 1.5 miles and the church will be on your left at the corner of Hunter & Hilton.

From the east, take I-96 west to exit 145 (Grand River). At end of exit ramp, turn right at the light and then take an immediate right onto Hilton Road. Go 1.5 miles and the church will be on your left at the corner of Hunter & Hilton.